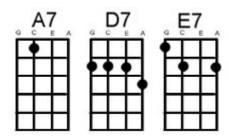

[A7] She's a witch of trouble in [D7] electric blue In her [A7] own mad mind she's in love with you With [D7] you

Now what you gonna [A7] do

[E7] Strange brew [D7] kill what's inside of you [A7]

[A7] She's some kind of demon [D7] messing in the glue If you [A7] don't watch out it'll stick to you To [D7] you What kind of fool are [A7] you [E7] Strange brew [D7] kill what's inside of you [A7]

[A7] On a boat in the middle of a [D7] raging sea She would [A7] make a scene for it all to be Ig[D7]nored And wouldn't you be [A7] bored [E7] Strange brew [D7] kill what's inside of you [A7]

[A7] Strange brew [D7] [A7] strange brew[D7] Strange brew [A7] strange brew[E7] Strange brew [D7] kill what's inside of you [A7]